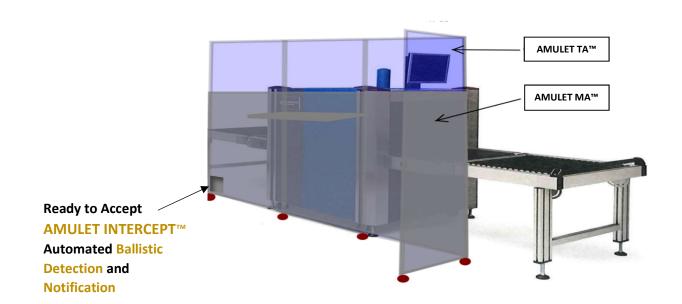

With the introduction of **Amulet® Ballistic Barrier** technology to the security screening process, a new layer of physical protection is now available to mitigate loss of life and injury should the unthinkable happen.

Available in a variety sizes and surface finishes, **Amulet Screen Defender**™ compliments virtually any environment. Options include; mounting fixtures for accessories such as keyboard trays, security lockboxes, work-surfaces, seating, casters for mobility and **Amulet Intercept**™ - next generation ballistic detection and notification.