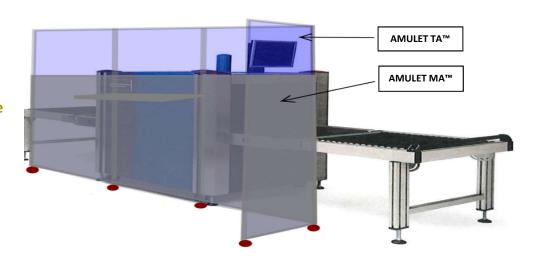

## **AMULET SCREEN DEFENDER™**

## **Ballistic Protection for Security Screening Checkpoints**

Protecting Front-Line Security Personnel from Full Spectrum Ballistic Threats



**Security Screening Checkpoints** are a function of **Access Control** and proven frontline security tool common to countless facilities. While most employ sophisticated imaging technology for detection, little attention has been given to protecting frontline personnel from sudden ballistic violence. Until now.

With the introduction of **Amulet**<sup>®</sup> **Ballistic Barrier** technology to the security screening process, a new layer of physical protection is now available to mitigate loss of life and injury should the unthinkable happen.

- Courthouses
- City, State and Federal Office Buildings
- Entertainment Venues
- Corporate Offices

Amulet Screen Defender™ protects life from a full spectrum of ballistic threats – handgun, rifle and blast. Available in a variety sizes and surfa