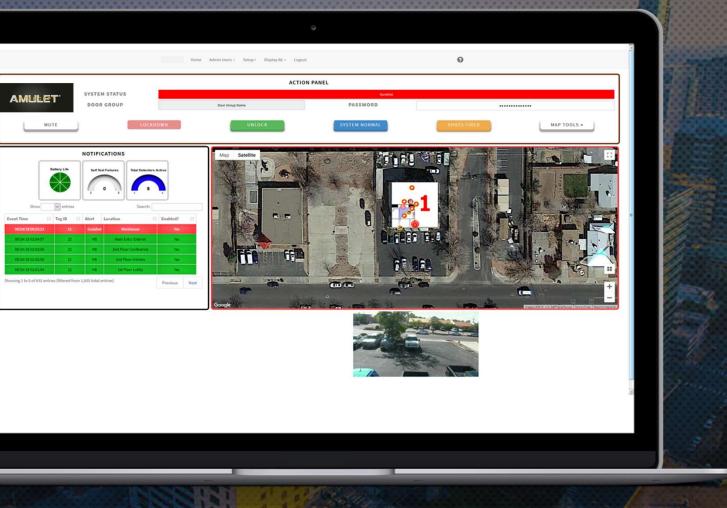

## **AMULET INTERCEPT**<sup>IM</sup> - Website Monitoring of Systems

### Notifications

Provides immediate notification to security staff and law enforcement of an active shooter situation by text, email

### **Shooter Location**

Provides GPS location of shooter on GUI and reports ballistic data of weapon(s) being used