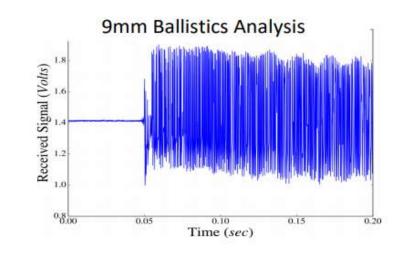

### Shots Fired! Ballistic Event Detected!

On-board sensors detect and analyze energy waveform to determine ballistic

### **Ballistic Event Reported!**

Sensors report time and location of threat and waveform sample for caliber analysis

AMULET INTERCEPT™ calculates energy level and waveform analysis to determine a firearm discharge or blast event and ballistic data.

Source: J. Acoust. Soc. Am. 139 (5), May 2016