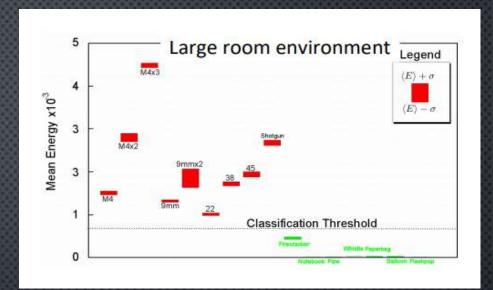

### AMULET INTERCEPT Utilizes the Latest Ballistic Detection Technology

AMULET INTERCEPT™ utilizes proven technology developed by the Department of Energy in response to the Sandy Hook tragedy. This patented ballistic detection technology is like no other shot detection technology in the industry.

AMULET INTERCEPT™ calculates energy level and waveform analysis to determine a firearm discharge or blast event and ballistic data.

Source: J. Acoust. Soc. Am. 139 (5), May 2016