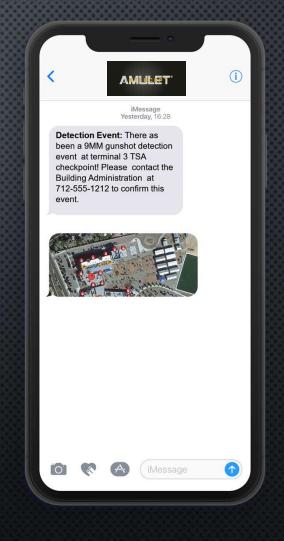

# AMULET INTERCEPT Notification

"There as been a 9MM gunshot detection event at terminal 3 TSA checkpoint! Please contact the Building Administration at 712-555-1212 to confirm this event."