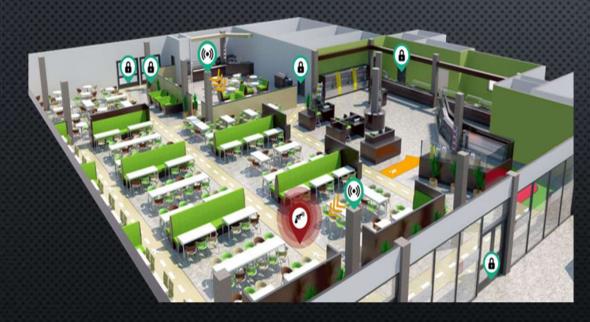

### THE NEW SECURITY PARADIGM

Invisible and immediate detection, location and notification of ballistic violence occurring in the public space

Integrates with other systems to initiate a full spectrum of security measures within seconds

### **Shooter Location**

Provides GPS location of shooter on GUI and reports ballistic data of weapon(s) being used

### **Geo-Fencing**

Uses geo-fencing combined with access control protocols

PATENT PENDING