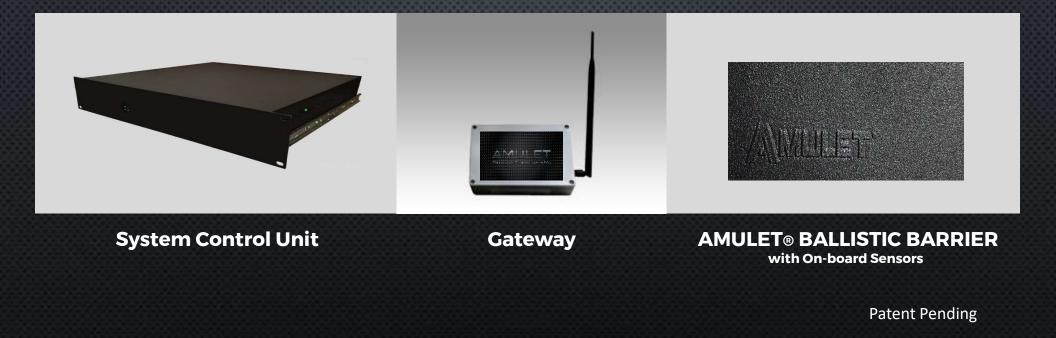

install - Open API or POE



#### EASY TO INSTALL AND INTEGRATE with existing security systems



#### **INTEGRATION MADE SIMPLE**

with public address systems and mass communication systems to alert building occupants of potential threats

# Ballistic Detection

### AMULET INTERCEPT Utilizes the Latest Ballistic Detection Technology

AMULET INTERCEPT™ utilizes proven technology developed by the Department of Energy in response to the Sandy Hook tragedy. This patented ballistic detection technology is like no other shot detection technology in the industry.

AMULET INTERCEPT™ calculates energy level and waveform analysis to determine a firearm discharge or blast event and ballistic data.

Source: J. Acoust. Soc. Am. 139 (5), May 2016





# AMULET INTERCEPT<sup>TM</sup> System Components





### **CONTACT AMULET CUSTOMER SERVICE TO LEARN MORE**